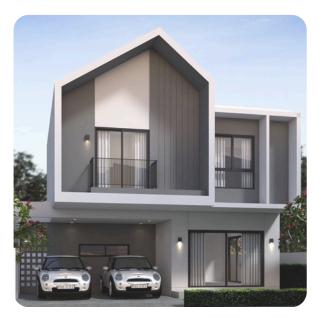

## **NAI HOME Srisunthon2**

| UNIT NUMBER       | TYPE AND FUNCTION                   | LAND SIZE              | BUILT UP AREA          | PRICE   |
|-------------------|-------------------------------------|------------------------|------------------------|---------|
| <del>Unit 3</del> | Single house 3 bedrooms 2 bathrooms | <del>196.80 SQM.</del> | <del>142.00 SQM.</del> | SOLD    |
| Unit 4            | Single house 3 bedrooms 2 bathrooms | 196.80 SQM.            | 142.00 SQM.            | 5.39 MB |