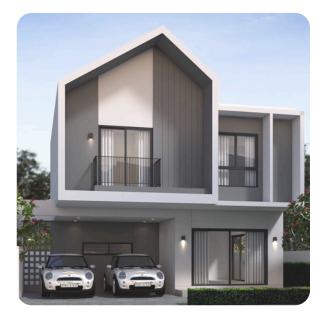

## **HOME Srisunthon2**

| TYPE AND FUNCTION                   | LAND SIZE   | BUILT UP AREA | PRICE   |
|-------------------------------------|-------------|---------------|---------|
|                                     |             |               |         |
| Single house 3 bedrooms 2 bathrooms | 196.80 SQM. | 142.00 SQM.   | 5.79 MB |